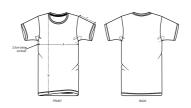

#### Size guide

|   | SIZES         | XXS | XS   | S    | М    | L    | XL   | XXL  | XXXXXL |
|---|---------------|-----|------|------|------|------|------|------|--------|
| Α | Half Chest    | 0   | 46   | 49   | 52   | 55   | 58   | 61   | 0      |
| В | Body Length   | 0   | 66   | 69   | 72   | 74   | 76   | 78   | 0      |
| С | Sleeve Length | 0   | 19.5 | 20.5 | 21.5 | 22.5 | 22.5 | 23.5 | 0      |