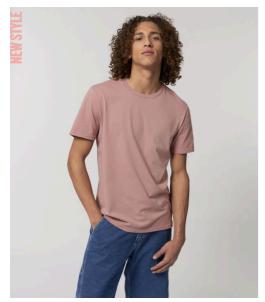

# **CREATOR VINTAGE**

STTU831

## The unisex garment dyed t-shirt

Single Jersey 100% Organic ring-spun combed cotton 155 GSM

- Set-in sleeve
- 1x1 rib at neck collar
- Inside back neck tape in self fabric
- Sleeve hem and bottom hem with wide double needle topstitch
- Slight shading on seams to give washed look
- Garment dyed product, each garment may vary in appearance, colour may bleed, follow our care label
- Read carefully print recommendations